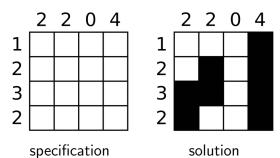

## TACTICROSS

— a new challenging logic riddle —

**Rules:** The goal is to draw figures consisting of four blocks. The numbers at the borders indicate, how many blocks in a row or column are part of figures. No field of  $2 \times 2$  blocks must be completely empty or filled. The figures must not touch each other, neither vertical, horizontal nor diagonal. (*Visual explanation on www.tacticross.com*)